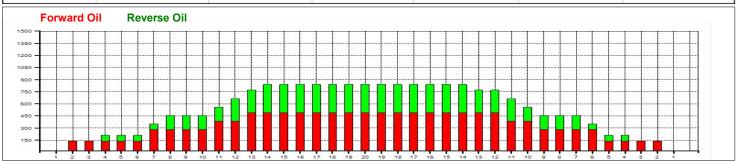

## 2025

5

Oil Pattern Distance: 42 Feet 42 Feet Oil Per Board: **Reverse Brush Drop:** 35 uL 12.88 mL **Forward Oil Total: Reverse Oil Total:** 7.84 mL **Volume Oil Total:** 20.72 mL Forward Boards Crossed: 368 Boards Reverse Boards Crossed: 224 Boards **Total Boards Crossed:** 592 Boards