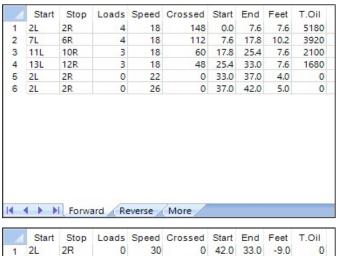

|   | Start | Stop | Loads | Speed | Crossed | Start | End  | Feet | T.Oil |
|---|-------|------|-------|-------|---------|-------|------|------|-------|
| 1 | 2L    | 2R   | 0     | 30    | 0       | 42.0  | 33.0 | -9.0 | 0     |
| 2 | 14L   | 14R  | 2     | 26    | 26      | 33.0  | 25.7 | -7.3 | 910   |
| 3 | 12L   | 11R  | 3     | 18    | 54      | 25.7  | 18.1 | -7.6 | 1890  |
| 4 | 8L    | 7R   | 3     | 14    | 78      | 18.1  | 12.2 | -5.9 | 2730  |
| 5 | 4L    | 4R   | 2     | 14    | 66      | 12.2  | 8.3  | -3.9 | 2310  |
| 6 | 2L    | 2R   | 0     | 10    | 0       | 8.3   | 0.0  | -8.3 | 0     |
|   |       |      |       |       |         |       |      |      |       |