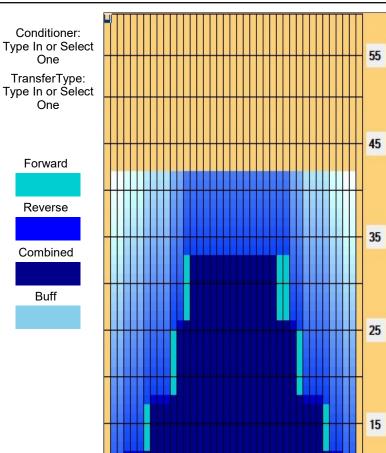

## 2025

5

Oil Pattern Distance: 42 Feet 42 Feet Oil Per Board: **Reverse Brush Drop:** 35 uL 12.88 mL **Forward Oil Total: Reverse Oil Total:** 7.84 mL **Volume Oil Total:** 20.72 mL Forward Boards Crossed: 368 Boards Reverse Boards Crossed: 224 Boards **Total Boards Crossed:** 592 Boards